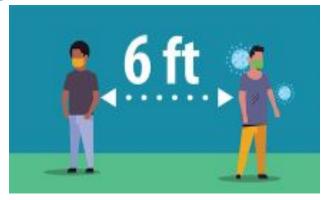

## **Social Distancing**

Social distancing of at least 6 feet will be maintained between people during all interactions. Nature Store capacity will be limited to no more than ten people at a time to encourage additional spacing.